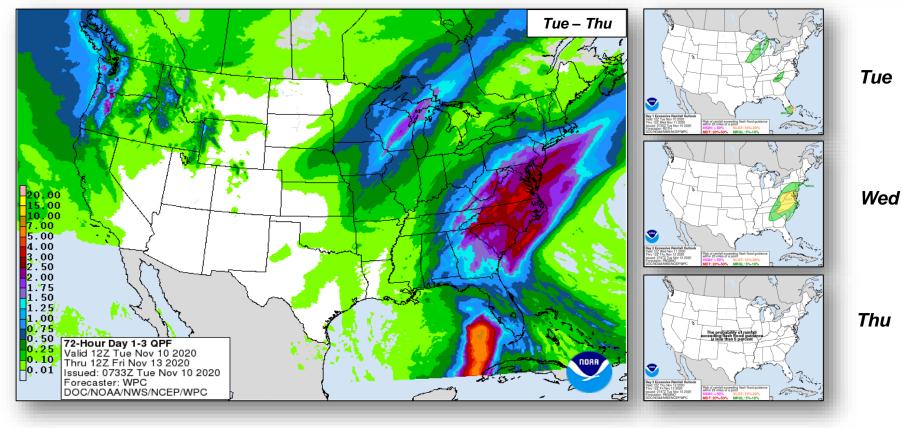

cross previously inundated areas, possible for south FL today and tonight
- Swells are likely to cause life-threatening surf and rip current conditions



### **Tropical Outlook**





**Central Pacific** 



**Eastern Pacific** 



#### Atlantic

Subtropical Storm Theta (Advisory 2 as of 4:00 a.m. ET)

- 960 miles SW of the Azores
- Moving E at 12 mph
- Maximum sustained winds 50 mph
- Winds of 40 mph extend outward up to 115 miles
- No coastal watches or warnings, No US threats

#### Disturbance 1 (as of 7:00 a.m. ET)

- Forecast to form over the eastern Caribbean Sea
- Tropical depression could form late this week
- Formation chance through 48 hours: Low (near 0%)
- Formation chance through 5 days: High (70%)

### National Weather Forecast





### Precipitation & Excessive Rainfall





### Joint Preliminary Damage Assessments



| Region | State /               | Event                                 | IA | IA Number of Counties |            | Start – End  |
|--------|-----------------------|---------------------------------------|----|-----------------------|------------|--------------|
|        | Location              | LYCIN                                 |    | Requested             | Complete   |              |
|        | MD                    | Tropical Storm Isaias                 |    | 0                     | 0          | N/A          |
|        | MD                    | Aug 4-5                               | PA | 21                    | 2          | 8/21 – TBD   |
|        |                       | Hurricane Zeta                        |    | 0