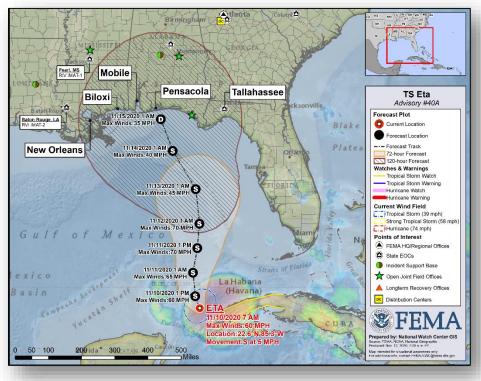

### Tropical Storm Eta – Atlantic

#### <u>Tropical Storm Eta</u> (Advisory #40A as of 7:00 a.m. ET)

- 60 miles NW of the western tip of Cuba
- Moving S at 5 mph
- Maximum sustained winds 60 mph
- Expected to become stationary again later today
- Additional strengthening is forecast during the next day or two
- Tropical-storm-force winds extend out up to 60 miles

#### Hazards Affecting Land

- Rainfall: additional 1-2 inches, isolated maximum storm totals of 20 inches, for portions southern FL
- Additional flash and urban flooding, especially across previously inundated areas, possible for south FL today and tonight
- Swells are likely to cause life-threatening surf and rip current conditions