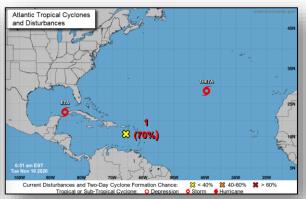

#### Tropical Activity:

- Atlantic:
  - Tropical Storm Eta
  - Subtropical Storm Theta
  - Disturbance 1: High (70%)
- Eastern, Central, and Western Pacific: No current activity

#### Atlantic

Subtropical Storm Theta (Advisory 2 as of 4:00 a.m. ET)

- 960 miles SW of the Azores
- Moving E at 12 mph
- Maximum sustained winds 50 mph
- Winds of 40 mph extend outward up to 115 miles
- No coastal watches or warnings, No US threats

#### Disturbance 1 (as of 7:00 a.m. ET)

- Forecast to form over the eastern Caribbean Sea
- Tropical depression could form late this week
- Formation chance through 48 hours: Low (near 0%)
- Formation chance through 5 days: High (70%)