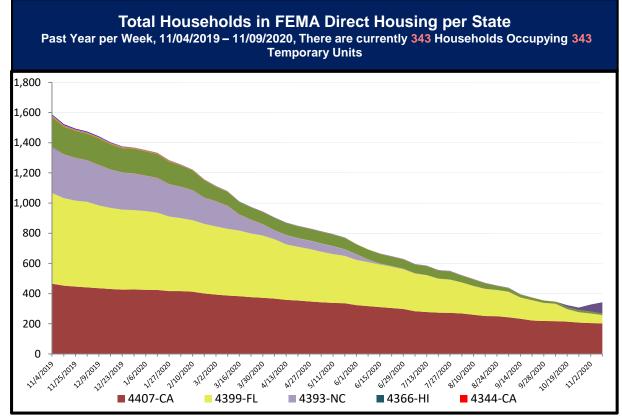

### **Direct Housing**

| DR      | IA<br>DR Declaration<br>Date |           | Current # of<br>Households<br>in Direct<br>Housing<br>(Weekly<br>Change) |  |
|---------|------------------------------|-----------|--------------------------------------------------------------------------|--|
| 4559-LA | 8/28/2020                    | 2/28/2022 | 75 (+28)                                                                 |  |
| 4407-CA | 11/12/2018                   | 5/12/2020 | 202 (-3)                                                                 |  |
| 4399-FL | 10/11/2018                   | 4/11/2020 | 55 (-10)                                                                 |  |
| 4339-PR | 9/20/2017                    | 9/20/2019 | 1 (0)                                                                    |  |
| 4332-TX | 8/25/2017                    | 8/25/2019 | 10 (-3)                                                                  |  |

**States with Currently Occupied Units** 