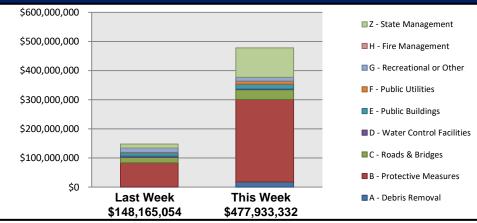

### Public Assistance Grant Program

|                            | PA Project Worksheets Obligated            |                            |                        |                                    |                         |                      |                              |                        |                         |                  |
|----------------------------|--------------------------------------------|----------------------------|------------------------|------------------------------------|-------------------------|----------------------|------------------------------|------------------------|-------------------------|------------------|
|                            | in past week, as of 11/09/2020 at 1500 EDT |                            |                        |                                    |                         |                      |                              |                        |                         |                  |
|                            | Emerger                                    | ncy Work                   | Permanent Work         |                                    |                         |                      |                              |                        | -                       | -                |
| PA Category                | A - Debris<br>Removal                      | B - Protective<br>Measures | C - Roads &<br>Bridges | D - Water<br>Control<br>Facilities | E - Public<br>Buildings | F - Public Utilities | G - Recreational or<br>Other | H - Fire<br>Management | Z - State<br>Management | Total            |
| Number Of<br>PWs Obligated | 24                                         | 152                        | 198                    | 10                                 | 49                      | 30                   | 65                           | 0                      | 109                     | 637              |
| Federal Share<br>Obligated | \$17,728,882                               | \$283,728,410              | \$33,587,026           | \$1,725,859                        | \$16,727,859            | \$10,371,679         | \$13,418,212                 | \$0                    | \$100,645,404.21        | \$477,933,331.90 |

#### Public Assistance Obligated per Category 10/26/2020 through 11/09/2020

#### This weeks PA Highlights

- In 4470-LA
  - \$65 Million obligated for Category Z State Management
- In 4505-RI
  - \$49 Million obligated for Category B Protective Measures

#### In 4525-UT

 \$45 Million obligated for Category B – Protective Measures