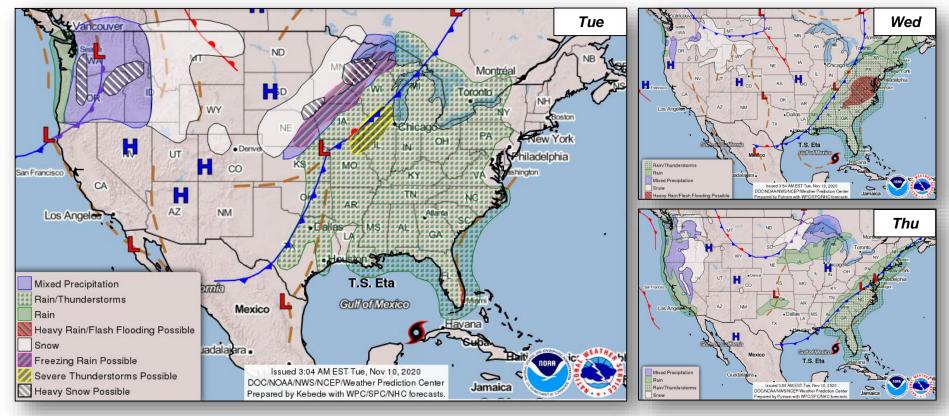

#### Significant Incidents or Threats:

- COVID-19
- Freezing rain possible Central/Northern Plains to the Great Lakes
- Heavy snow possible Northern Intermountain & Upper Mississippi Valley

#### Tropical Activity:

- Atlantic:
  - Tropical Storm Eta
  - Subtropical Storm Theta
  - Disturbance 1: High (70%)
- Eastern, Central, and Western Pacific: No current activity

#### <u>Tropical Storm Eta</u> (Advisory #40A as of 7:00 a.m. ET)

- 60 miles NW of the western tip of Cuba
- Moving S at 5 mph
- Maximum sustained winds 60 mph
- Expected to become stationary again later today
- Additional strengthening is forecast during the next day or two
- Tropical-storm-force winds extend out up to 60 miles

#### Hazards Affecting Land

- Rainfall: additional 1-2 inches, isolated maximum storm totals of 20 inches, for portions southern FL
- Additional flash and urban flooding, especially across previously inundated areas, possible for south FL today and tonight
- Swells are likely to cause life-threatening surf and rip current conditions

#### Atlantic

Subtropical Storm Theta (Advisory 2 as of 4:00 a.m. ET)

- 960 miles SW of the Azores
- Moving E at 12 mph
- Maximum sustained winds 50 mph
- Winds of 40 mph extend outward up to 115 miles
- No coastal watches or warnings, No US threats

#### Disturbance 1 (as of 7:00 a.m. ET)

- Forecast to form over the eastern Caribbean Sea
- Tropical depression could form late this week
- Formation chance through 48 hours: Low (near 0%)
- Formation chance through 5 days: High (70%)