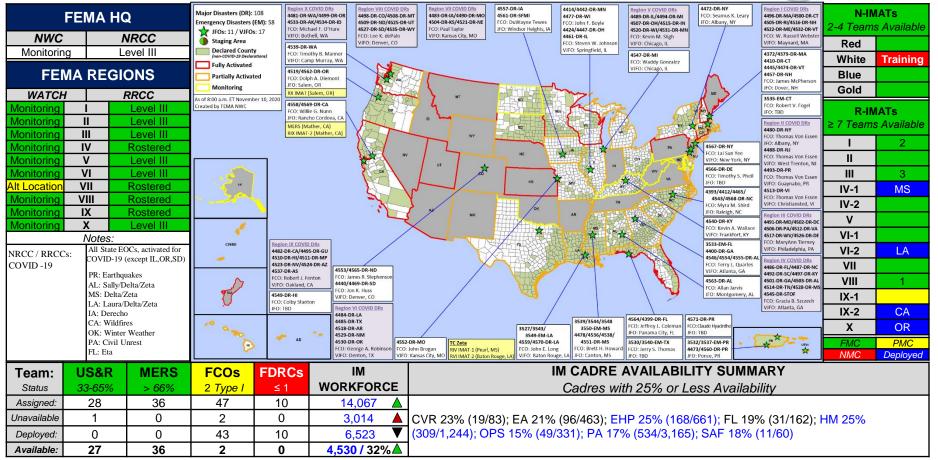

s           | DR   | Х  | Х  | Х  | 9/16 & 10/9 |
| NJ – Tropical Storm Isaias                       | DR   |    | Х  | Х  | 9/28        |
| CT – Tropical Storm Isaias                       | DR   |    | Х  | Х  | 9/30        |
| TX – Hurricane Hanna                             | DR   |    | Х  | Х  | 9/30        |
| TX – Hurricane Laura                             | DR   | Х  | Х  | Х  | 9/30        |
| PA – Tropical Storm Isaias                       | DR   | Х  | Х  | Х  | 10/5        |
| MS – Tropical Storm Cristobal (Appeal)           | DR   |    | Х  | Х  | 10/1        |
| UT – Severe Storm and Straight-line Winds        | DR   |    | Х  | Х  | 10/7        |
| AL – (Expedited) Hurricane Zeta                  | DR   |    | Х  | Х  | 10/29       |

### FEMA Common Operating Picture





### Public Assistance Grant Program



|                            | PA Project Worksheets Obligated            |                            |                        |                                    |                         |                      |                              |                        |                         |                  |
|----------------------------|--------------------------------------------|----------------------------|------------------------|------------------------------------|-------------------------|----------------------|------------------------------|------------------------|-------------------------|------------------|
|                            | in past week, as of 11/09/2020 at 1500 EDT |                            |