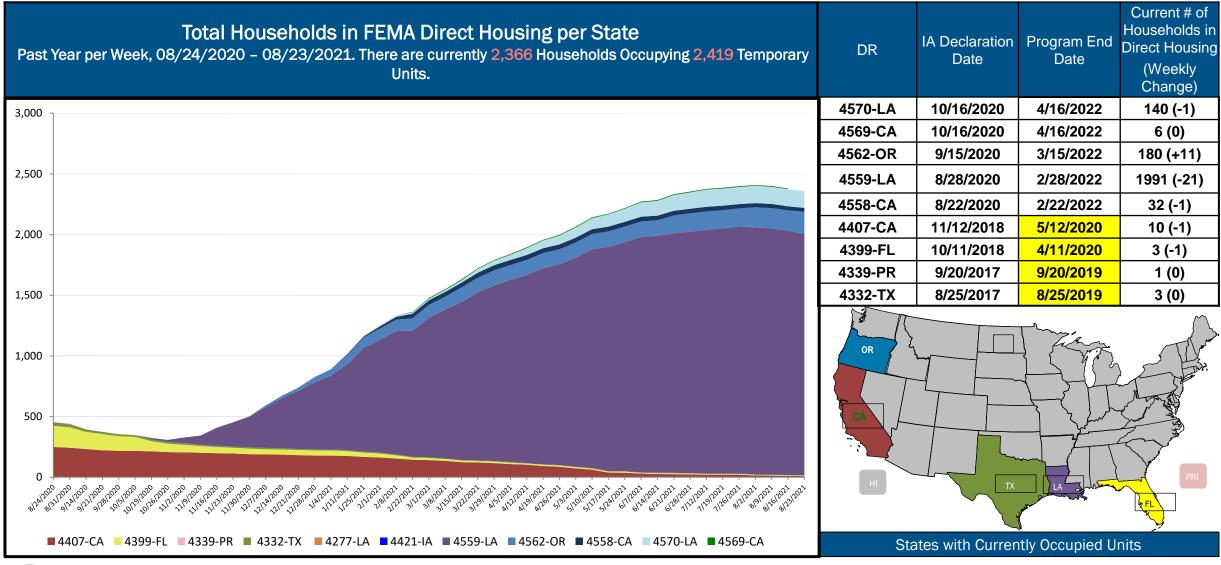

>Management | Total            |
| Number Of PWs<br>Obligated                                                                                    | 56                    | 276                        | 56                     | 7                               | 97               | 20                   | 31                           | 0                      | 77                      | 620              |
| Federal Share<br>Obligated                                                                                    | \$62,877,813.05       | \$242,084,384.81           | \$19,300,218.03        | \$10,930,268.19                 | \$147,491,953.75 | \$23,604,968.30      | \$18,559,546.39              | \$0                    | \$44,389,100.12         | \$569,238,252.64 |





### **Direct Housing**





**National Watch Center** 

### **NPSC Call Activity**

| NPSC Call Activity in the Past Week<br>08/15/2021 through 08/21/2021 |                 |              |  |  |  |  |  |
|----------------------------------------------------------------------|-----------------|--------------|--|--|--|--|--|
| Call Type                                                            | Projected Calls | Actual Calls |  |  |  |  |  |
| Registration Intake:                                                 | 6,801           | 6,777        |  |  |  |  |  |
| Helpline:                                                            | 27,814          | 27,397       |  |  |  |  |  |
| Combined:                                                            | 34,615          | 34,174       |  |  |  |  |  |

NPSC Call For