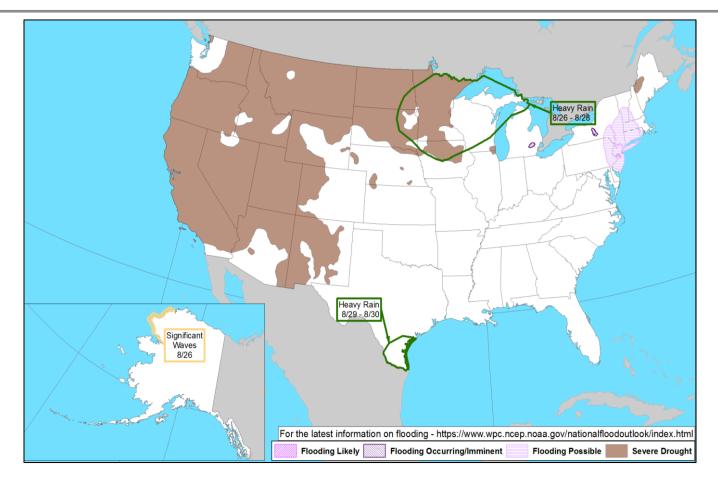

- FEMA Region II
  - RWC reconstituted at Brooklyn at 7:00 p.m. ET
  - IMAT deployed to NY
  - RRCC at Level III Partial activation (dayshift); All ESFs released from Albany, NY except for ESF 6 and DCE Nassau and Suffolk deactivated on Aug 22 LNOs have been released;
- FEMA HQ
  - NWC returned to monitoring; NRCC returned to Level III, day shift
  - Emergency Declaration FEMA-3565-EM-NY approved Aug 22
- MERS
  - All MERS assets released/demobilizing as of today

FEMA

- Logistics
  - Incident Support Base (ISB) teams deployed to Republic Airport, NY
  - Charlie pack (60k meals, 90k liters water, 2100 cots, 4500 blankets, 5 infant/toddler kits) enroute to Region II





8

**F** 

((A))

### **National Weather Forecast**





**National Watch Center** 

### Hazards Outlook – Aug 26-30





# **Wildfire Summary**

| Fire Name               | FMAG #     | Acres               | Percent   | <b>F</b> uctions     | Structu             | res (Homes | / Other)         | Fatalities | Regna Minnpeg