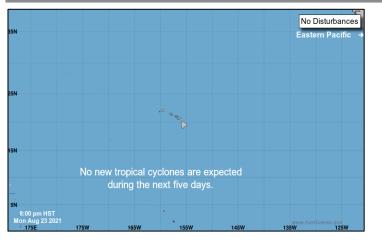

# **Tropical Outlook – Five Day**

### **Central Pacific**

### **Eastern Pacific**

#### Tropical Storm Marty (Advisory #5 as of 2:00 a.m. ET)

- 480 miles WSW of the southern tip of Baja California
- Moving W at 13 mph
- Weakening is forecast to begin today; forecast to be a tropical depression by early Wednesday

#### Disturbance 1 (as of 8:00 a.m. ET)

- 200 miles offshore of Guatemala and southern Mexico
- Tropical depression likely to form by next week
- Formation chance: 48 hours: High (70%); 5 days: High (90%)