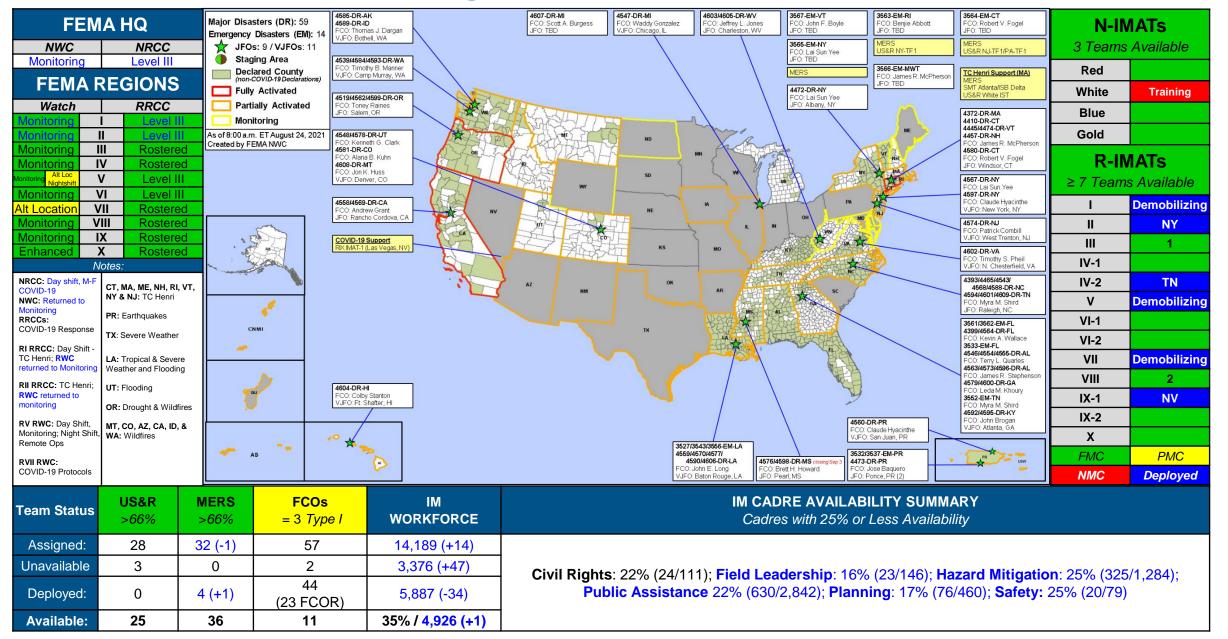

# FEMA National Watch Center Daily Operations Briefing

# Tuesday, August 24, 2021 8:30 a.m. ET

#### Federal Response:

- Region IV RWC continues to monitor; RRCC is rostered
- NWC at Monitoring; NRCC resumed Level III, day shift (COVID)
- Region IV IMAT-2 deployed to Waverly, TN; ETA 1:00 p.m. ET today
- MEOV and EOV (Green Hornet) will arrive in Waverly on Aug 24
- FEMA CORP Teams deploying to Waverly Aug 24

#### FEMA Response:

- Region I RRCC at Level III (Henri Response day shift only) with all ESFs and DCO
   IMATs demobilized from RI, MA & CT; 2 (-5) LNOs deployed to CT & RI
- USACE Type 4 Temporary Power Planning and Response Teams (PRT) staged at Westover, MA and Republic Airport, NY
  - All major electrical providers mobilizing restoration resources from southern states
  - Hospitals have capacity to handle potential uptick in trauma patients
- US&R
  - White Incident Support Team (IST) with Liaison (LNO) deployed to Region I RRCC (MA)
  - 0 2 Mission Ready Packages-Water Rescue (MRP-WR) (PA-TF1 and NJ-TF1 staged at CT State Fire Academy)
- Emergency Declaration FEMA-3563-EM-RI approved 8/21; FEMA-3564-EM-CT, FEMA-3567-EM-VT, and FEMA-3566-EM-MWTM (Mashpee Wampanoag Tribe of MA) approved 8/22
- MERS assets deployed to RI, CT, and MA

#### **FEMA Response:**

- FEMA Region II
  - RWC reconstituted at Brooklyn at 7:00 p.m. ET
  - IMAT deployed to NY
  - RRCC at Level III Partial activation (dayshift); All ESFs released from Albany, NY except for ESF 6 and DCE Nassau and Suffolk deactivated on Aug 22 LNOs have been released;
- FEMA HQ
  - NWC returned to monitoring; NRCC returned to Level III, day shift
  - Emergency Declaration FEMA-3565-EM-NY approved Aug 22
- MERS
  - All MERS assets released/demobilizing as of today