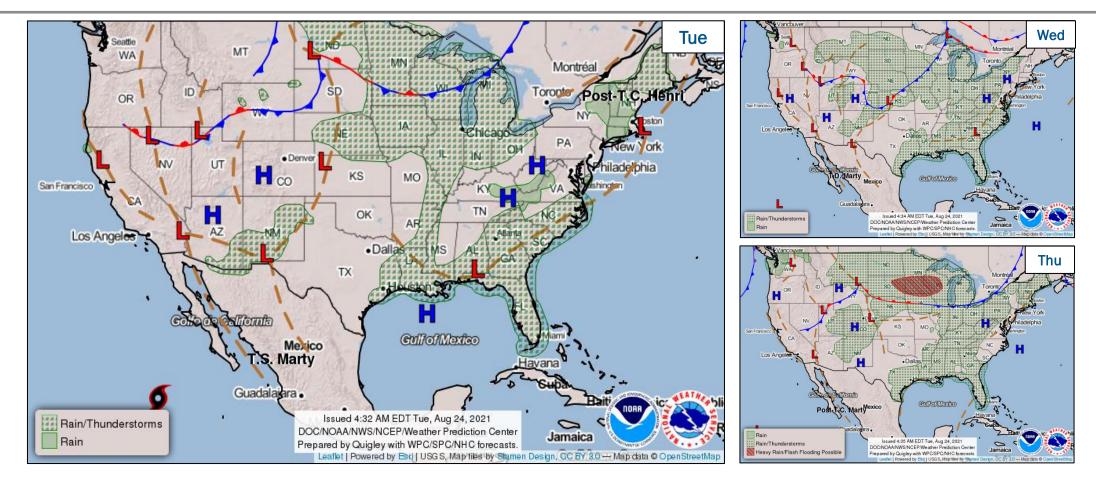

of Indians declared a State of Emergency

#### **FEMA Response:**

- FEMA Region II
  - RWC reconstituted at Brooklyn at 7:00 p.m. ET
  - IMAT deployed to NY
  - RRCC at Level III Partial activation (dayshift); All ESFs released from Albany, NY except for ESF 6 and DCE Nassau and Suffolk deactivated on Aug 22 LNOs have been released;
- FEMA HQ
  - NWC returned to monitoring; NRCC returned to Level III, day shift
  - Emergency Declaration FEMA-3565-EM-NY approved Aug 22
- MERS
  - All MERS assets released/demobilizing as of today

FEMA

- Logistics
  - Incident Support Base (ISB) teams deployed to Republic Airport, NY
  - Charlie pack (60k meals, 90k liters water, 2100 cots, 4500 blankets, 5 infant/toddler kits) enroute to Region II





8

**F** 

((A))

### **National Weather Forecast**





**National Watch Center** 

### Hazards Outlook – Aug 26-30





# **Wildfire Summary**

| Fire Name               | FMAG #     | Acres               | Percent   | <b>F</b> uctions     | Structu             | res (Homes | / Other)         | Fatalities | Regna Minnpeg