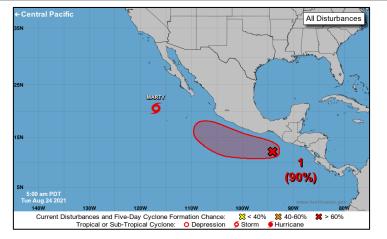

### **Central Pacific**

#### Tropical Storm Marty (Advisory #5 as of 2:00 a.m. ET)

- 480 miles WSW of the southern tip of Baja California
- Moving W at 13 mph
- Weakening is forecast to begin today; forecast to be a tropical depression by early Wednesday

#### Disturbance 1 (as of 8:00 a.m. ET)

- 200 miles offshore of Guatemala and southern Mexico
- Tropical depression likely to form by next week
- Formation chance: 48 hours: High (70%); 5 days: High (90%)