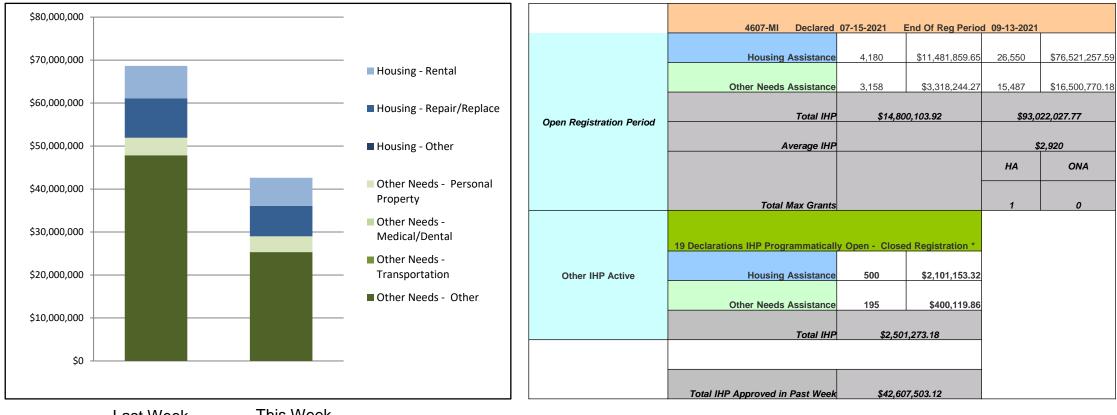

### IHP Approved per Category in the Past 2 Weeks – 08/09/2021 through 08/23/2021

Last Week **\$68,642,411** 

This Week **\$42,607,503** 