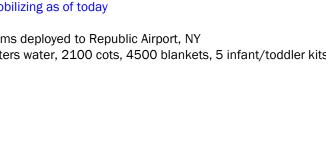

#### **FEMA Response:**

- FEMA Region II
  - RWC reconstituted at Brooklyn at 7:00 p.m. ET
  - IMAT deployed to NY
  - RRCC at Level III Partial activation (dayshift); All ESFs released from Albany, NY except for ESF 6 and DCE Nassau and Suffolk deactivated on Aug 22 LNOs have been released;
- FEMA HQ
  - NWC returned to monitoring; NRCC returned to Level III, day shift
  - Emergency Declaration FEMA-3565-EM-NY approved Aug 22
- MERS
  - All MERS assets released/demobilizing as of today

FEMA

- Logistics
  - Incident Support Base (ISB) teams deployed to Republic Airport, NY
  - Charlie pack (60k meals, 90k liters water, 2100 cots, 4500 blankets, 5 infant/toddler kits) enroute to Region II