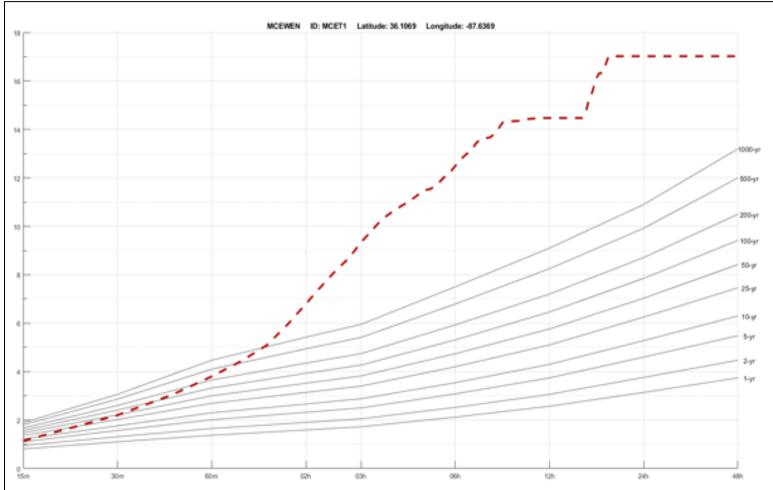

((A))

#### State/Local Response:

- TN EOC at Partial Activation (COVID)
- The President approved Major Disaster Declaration; FEMA-4609-DR-TN
- Joint preliminary damage assessments ongoing in 4 counties
- TN NG supporting air operations across TN (TEMA SITREP 1, Aug 21, 8:00 p.m. ET)

#### Federal Response:

- Region IV RWC continues to monitor; RRCC is rostered
- NWC at Monitoring; NRCC resumed Level III, day shift (COVID)
- Region IV IMAT-2 deployed to Waverly, TN; ETA 1:00 p.m. ET today
- MEOV and EOV (Green Hornet) will arrive in Waverly on Aug 24
- FEMA CORP Teams deploying to Waverly Aug 24





### **Tennessee Flooding – Annual Exceedance Probability**





### **Tennessee Flooding – Annual Exceedance Probability**





### **Tennessee Flooding – Annual Exceedance Probability**





# **Tropical Outlook – Five Day**

### **Central Pacific**



### **Eastern Pacific**



#### Tropical Storm Marty (Advisory #5 as of 2:00 a.m. ET)

- 480 miles WSW of the southern tip of Baja California
- Moving W at 13 mph
- Weakening is forecast to begin today; forecast to be a tropical depression by early Wednesday

#### Disturbance 1 (as of 8:00 a.m. ET)

- 200 miles offshore of Guatemala and southern Mexico
- Tropical depression likely to form by next week
- Formation chance: 48 hours: High (70%); 5 days: High (90%)

### **Atlantic**



#### Disturbance 1 (as of 8:00 a.m. ET)

- 900 miles ENE of the Cabo Verde Islands
- Little development during the next couple of days
- Formation chance 48 hours: Low (20%); 5 days: Med (60%)

#### Disturbance 2 (as of 8:00 a.m. ET)

- Over the e