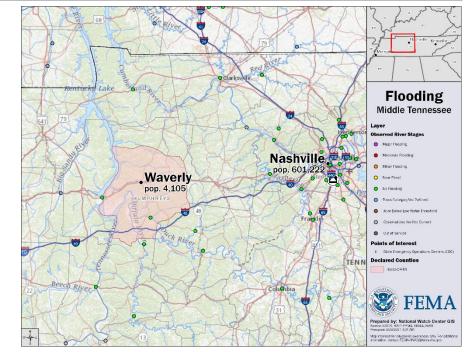

# **Flooding Impacts – Tennessee**

<u>Situation:</u> Heavy rain caused catastrophic flooding and flash flooding across Tennessee beginning August 21 and continuing. The most impacted areas are in Middle Tennessee in the counties of Dickson, Hickman, Houston, and Humphreys; the city of Waverly (pop 4k) is the most impacted.

Impacts: (Region IV Advisory Message, Update 4, Aug 23, 2:29 p.m. ET)

#### Safety & Security

- 30-40 people missing (open-source media)
- Damage assessments ongoing in Hickman and Houston counties

#### Food, Water & Shelter

- 4 Red Cross shelters open with 93 (+4) occupants
- 2 water treatment plants damaged in Humphrey County
- Waverly (Humphreys County) water treatment plant shut down due to flooding; all operations being run through the Duck River Surface Water Plant
- Boil Water Notice for Waverly remains in effect; waterline break repairs continue

#### Health & Medical

- Three Rivers Hospital without water; National Guard assisting
- Waverly (Humphrey County) requested medics and providers for hospital; staff can't get to hospital
- Fatalities: 17 (+1) confirmed in Humphreys County (RIV Verbal Report Flooding, Aug 24, 5:30 a.m. ET); media reports 21 unconfirmed fatalities

#### Energy

- 2,500 (+927) customers without power statewide
- Power crews are working on locations they can reach but need to wait for waters to recede for other locations

#### **Communications**

- Communication services are gradually being restored
- Request for backup 911 to Humphreys County EMS; Houston County 911 center is still not fully operational <u>Transportation</u>
- 3 bridges washed away in Dickson County; CSX railroad traffic shut down between Dickson and Waverly