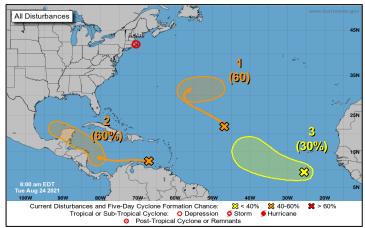

### **Atlantic**

#### Disturbance 1 (as of 8:00 a.m. ET)

- 900 miles ENE of the Cabo Verde Islands
- Little development during the next couple of days
- Formation chance 48 hours: Low (20%); 5 days: Med (60%)

#### Disturbance 2 (as of 8:00 a.m. ET)

- Over the eastern Caribbean Sea
- Formation chance: 48 hours: Low (near 0%); 5 days: Med (60%)

#### Disturbance 3 (as of 8:00 a.m. ET)

- 400 miles SSW of the Cabo Verde Islands
- Formation chance 48 hours: Low (20%); 5 days: Low (30%)