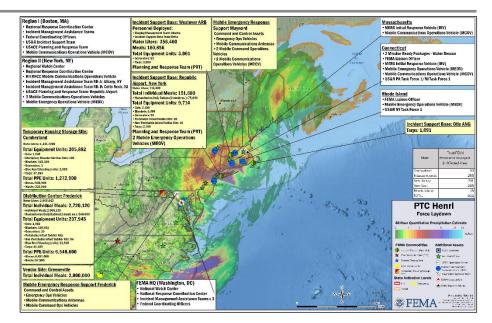

### Post-Tropical Cyclone Henri – Region I Response - FINAL

<u>Situation</u>: Remnant moisture from Henri is expected to produce additional rainfall of 1 to locally 2 inches in New Jersey, eastern Pennsylvania, and southern New York. By this afternoon, all associated hazards with Henri will exit into the northwest Atlantic Ocean with mostly dry conditions.

#### Impacts:

All Lifelines for affected states are stable (FEMA Senior Leadership Briefing (SLB) for further information)

#### State / Local Response:

- CT EOC at Full Activation; MA, RI at Partial Activation (COVID-19); NH, VT & ME EOCs returned to Monitoring
- Mashpee Wampanoag Tribe at Full Activation; Mashantucket Pequot Tribe at Partial Activation
- RI and CT Governors declared States of Emergency
- Shelters: CT: 2 (-5) open with 10 (-20) occupants

#### FEMA Response:

- Region I RRCC at Level III (Henri Response day shift only) with all ESFs and DCO
   IMATs demobilized from RI, MA & CT; 2 (-5) LNOs deployed to CT & RI
- USACE Type 4 Temporary Power Planning and Response Teams (PRT) staged at Westover, MA and Republic Airport, NY
  - All major electrical providers mobilizing restoration resources from southern states
  - Hospitals have capacity to handle potential uptick in trauma patients
- US&R
  - White Incident Support Team (IST) with Liaison (LNO) deployed to Region I RRCC (MA)
  - 0 2 Mission Ready Packages-Water Rescue (MRP-WR) (PA-TF1 and NJ-TF1 staged at CT State Fire Academy)
- Emergency Declaration FEMA-3563-EM-RI approved 8/21; FEMA-3564-EM-CT, FEMA-3567-EM-VT, and FEMA-3566-EM-MWTM (Mashpee Wampanoag Tribe of MA) approved 8/22
- MERS assets deployed to RI, CT, and MA

62

Logistics:

- Staging Management Team (SMT) Atlanta deployed to Westover Air Reserve Base, MA
- Incident Support Base (ISB) teams deployed to Westover, MA
- Region I: 117k meals, 292k, water, 3k tarps staged at Westover AFB; 117k,meals, 113k water, 1k tarps staged at Joint Base Cape Cod
- 30 pack generators staged at Westover AFB; additional generator pack was cancelled