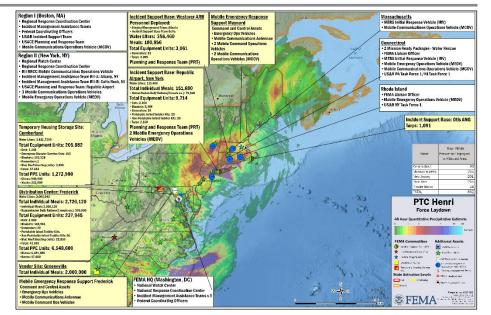

### Post-Tropical Cyclone Henri – Region I Response - FINAL

<u>Situation</u>: Remnant moisture from Henri is expected to produce additional rainfall of 1 to locally 2 inches in New Jersey, eastern Pennsylvania, and southern New York. By this afternoon, all associated hazards with Henri will exit into the northwest Atlantic Ocean with mostly dry conditions.

#### Impacts:

All Lifelines for affected states are stable (FEMA Senior Leadership Briefing (SLB) for further information)

#### State / Local Response:

- CT EOC at Full Activation; MA, RI at Partial Activation (COVID-19); NH, VT & ME EOCs returned to Monitoring
- Mashpee Wampanoag Tribe at Full Activation; Mashantucket Pequot Tribe at Partial Activation
- RI and CT Governors declared States of Emergency
- Shelters: CT: 2 (-5) open with 10 (-20) occupants

#### FEMA Response:

- Region I RRCC at Level III (Henri Response day shift only) with all ESFs and DCO
   IMATs demobilized from RI, MA & CT; 2 (-5) LNOs deployed to CT & RI
- USACE Type 4 Temporary Power Planning and Response Teams (PRT) staged at Westover, MA and Republic Airport, NY
  - All major electrical providers mobilizing restoration resources from southern states
  - Hospitals have capacity to handle potential uptick in trauma patients
- US&R
  - White Incident Support Team (IST) with Liaison (LNO) deployed to Region I RRCC (MA)
  - 0 2 Mission Ready Packages-Water Rescue (MRP-WR) (PA-TF1 and NJ-TF1 staged at CT State Fire Academy)
- Emergency Declaration FEMA-3563-EM-RI approved 8/21; FEMA-3564-EM-CT, FEMA-3567-EM-VT, and FEMA-3566-EM-MWTM (Mashpee Wampanoag Tribe of MA) approved 8/22
- MERS assets deployed to RI, CT, and MA

62

Logistics:

- Staging Management Team (SMT) Atlanta deployed to Westover Air Reserve Base, MA
- Incident Support Base (ISB) teams deployed to Westover, MA
- Region I: 117k meals, 292k, water, 3k tarps staged at Westover AFB; 117k,meals, 113k water, 1k tarps staged at Joint Base Cape Cod
- 30 pack generators staged at Westover AFB; additional generator pack was cancelled