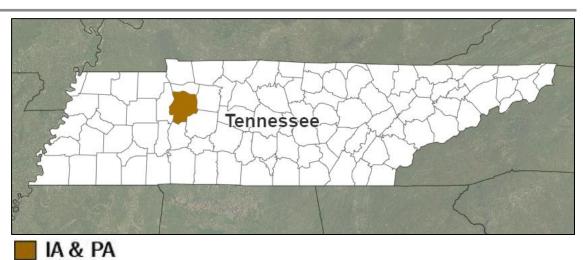

### **Declaration Approval – Tennessee**

**Declaration Type:** Major Disaster Declaration – FEMA-4609-DR-TN **Requested:** Aug 22

Date Approved: Aug 23 Incident: Severe Storm and Flooding Incident Period: Aug 21

### **Provides:**

- IA & PA: 1 county
- Hazard Mitigation: Statewide

FCO: Myra M. Shird