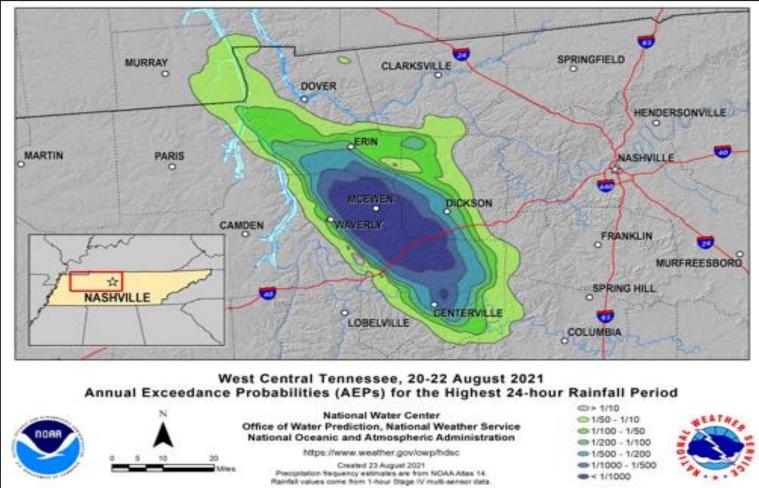

railroad traffic shut down between Dickson and Waverly



8

62

((A))

#### State/Local Response:

- TN EOC at Partial Activation (COVID)
- The President approved Major Disaster Declaration; FEMA-4609-DR-TN
- Joint preliminary damage assessments ongoing in 4 counties
- TN NG supporting air operations across TN (TEMA SITREP 1, Aug 21, 8:00 p.m. ET)

#### Federal Response:

- Region IV RWC continues to monitor; RRCC is rostered
- NWC at Monitoring; NRCC resumed Level III, day shift (COVID)
- Region IV IMAT-2 deployed to Waverly, TN; ETA 1:00 p.m. ET today
- MEOV and EOV (Green Hornet) will arrive in Waverly on Aug 24
- FEMA CORP Teams deploying to Waverly Aug 24





### **Tennessee Flooding – Annual Exceedance Probability**





### **Tennessee Flooding – Annual Exceedance Probability**





### **Tennessee Flooding – Annual Exceedance Probability**





# **Tropical Outlook – Five Day**

### **Central Pacific**



### **Eastern Pacific**



#### Tropical Storm Marty (Advisory #5 as of 2:00 a.m. ET)

- 480 miles WSW of the southern tip of Baja California
- Moving W at 13 mph
- Weakening is forecast to begin today; forecast to be a tropical depression by early Wednesday

#### Disturbance 1 (as of 8:00 a.m. ET)

- 200 miles offshore of Guatemala and southern Mexico
- Tropical depression likely to form by next week
- Formation chance: 48 hours: High (70%); 5 days: High (90%)

### **Atlantic**



#### Disturbance 1 (as of 8:00 a.m. ET)

- 900 miles ENE of the Cabo Verde Islands
- Little development during the next couple of days
- Formation chance 48 hours: Low (20%); 5 days: