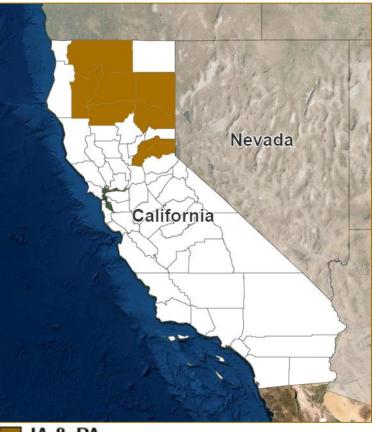

# **Major Declaration Request – California**

Declaration Type: Expedited Major Disaster – CA Requested: Aug 23

Incident: Wildfires Incident Period: Beginning July 14 and continuing

**Requested:** 

- IA & PA: 8 counties
- Hazard Mitigation: Statewide