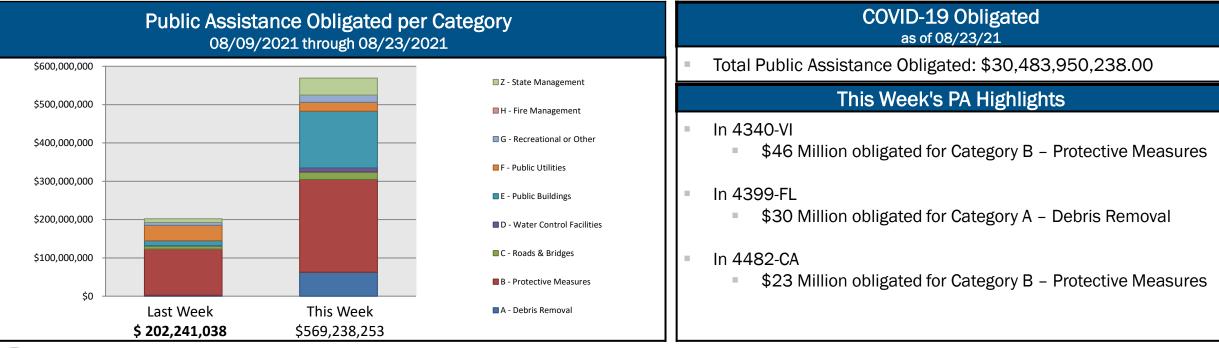

### **Public Assistance Grant Program**

| PA Project Worksheets Obligated<br>in past week, as of 08/23/2021 at 1500 ET<br>Emergency Work Permanent Work |                       |                            |                        |                                 |                  |                      |                              |                        |                         |                  |
|---------------------------------------------------------------------------------------------------------------|-----------------------|----------------------------|------------------------|---------------------------------|------------------|----------------------|------------------------------|------------------------|-------------------------|------------------|
| PA Category                                                                                                   | A - Debris<br>Removal | B - Protective<br>Measures | C - Roads &<br>Bridges | D - Water Control<br>Facilities |                  | F - Public Utilities | G - Recreational or<br>Other | H - Fire<br>Management | Z - State<br>Management | Total            |
| Number Of PWs<br>Obligated                                                                                    | 56                    | 276                        | 56                     | 7                               | 97               | 20                   | 31                           | 0                      | 77                      | 620              |
| Federal Share<br>Obligated                                                                                    | \$62,877,813.05       | \$242,084,384.81           | \$19,300,218.03        | \$10,930,268.19                 | \$147,491,953.75 | \$23,604,968.30      | \$18,559,546.39              | \$0                    | \$44,389,100.12         | \$569,238,252.64 |