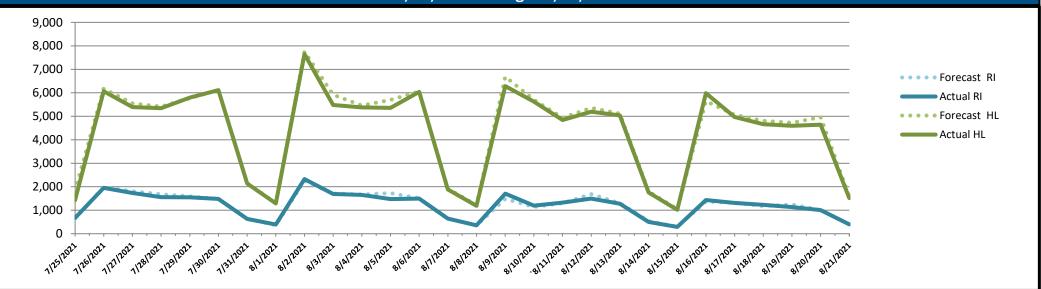

### **NPSC Call Activity**

| NPSC Call Activity in the Past Week<br>08/15/2021 through 08/21/2021 |                 |              |  |  |  |  |  |
|----------------------------------------------------------------------|-----------------|--------------|--|--|--|--|--|
| Call Type                                                            | Projected Calls | Actual Calls |  |  |  |  |  |
| Registration Intake:                                                 | 6,801           | 6,777        |  |  |  |  |  |
| Helpline:                                                            | 27,814          | 27,397       |  |  |  |  |  |
| Combined:                                                            | 34,615          | 34,174       |  |  |  |  |  |

NPSC Call Forecasting and Actual Calls Over the Past 4 Weeks 07/25/2021 through 08/21/2021