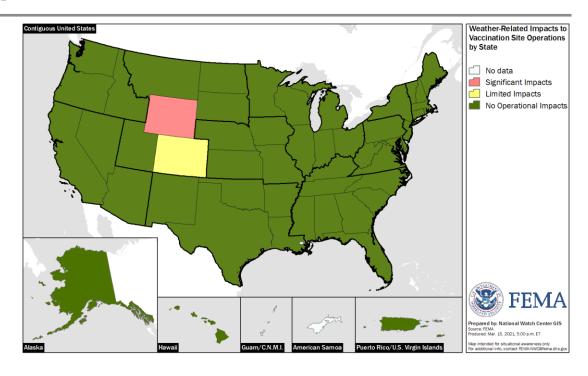

#### **COVID-19 Weather-Related Impacts to Vaccination Sites**

<u>Situation:</u> A major snowstorm over the weekend forced highway closures in CO and WY. Most of I-70 and I-25 were closed in CO but were expected to re-open by last night or today, and most of I-80 and I-25 were closed in WY and were expected to re-open by last night.

- CO & WY: Inbound deliveries of Moderna and Pfizer delayed until at least today
- CO: Rescheduled appointments to the 19<sup>th</sup> and 22<sup>nd</sup>
- WY:
  - At least 37.5% (possibly as high as 46%) of the state's population cancelled and rescheduled vaccination appointments
  - Most of the cancellations were in 8 counties: Laramie, Albany,
     Carbon, Goshen, Platte, Niobrara, Converse, and Natrona