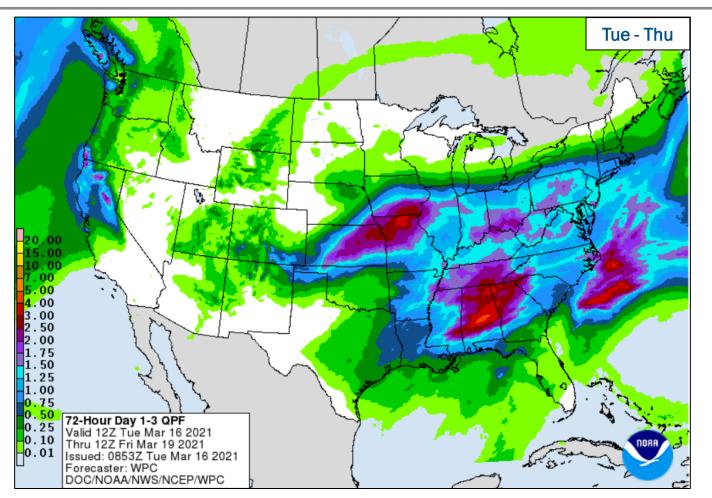

osed in WY and were expected to re-open by last night.

- CO & WY: Inbound deliveries of Moderna and Pfizer delayed until at least today
- CO: Rescheduled appointments to the 19<sup>th</sup> and 22<sup>nd</sup>
- WY:
  - At least 37.5% (possibly as high as 46%) of the state's population cancelled and rescheduled vaccination appointments
  - Most of the cancellations were in 8 counties: Laramie, Albany,
     Carbon, Goshen, Platte, Niobrara, Converse, and Natrona





#### **National Weather Forecast**









#### **Severe Weather Outlook**





## **Severe Weather Outlook Day 2**





**Categorical Outlook** 



#### **Probabilistic Outlook**

### **Severe Weather Outlook Day 3**





**Categorical Outlook** 



#### **Probabilistic Outlook**

### **Precipitation & Excessive Rainfall**







#### **Space Weather Outlook**

|               | Space Weather Activity | Geomagnetic Storms | Solar<br>Radiation | Radio<br>Blackouts |
|---------------|------------------------|--------------------|--------------------|--------------------|
| Past 24 Hours | Minor                  | None               | None               | None               |
| Next 24 Hours | None                   | None               | None               | None               |

For further information on NOAA Space Weather Scales refer to: <a href="http://www.swpc.noaa.gov/noaa-scales-explanation">http://www.swpc.noaa.gov/noaa-scales-explanation</a>
For further information on Sunspot Activity refer to: <a href="https://www.swpc.noaa.gov/phenomena/sunspotssolar-cycle">https://www.swpc.noaa.gov/phenomena/sunspo