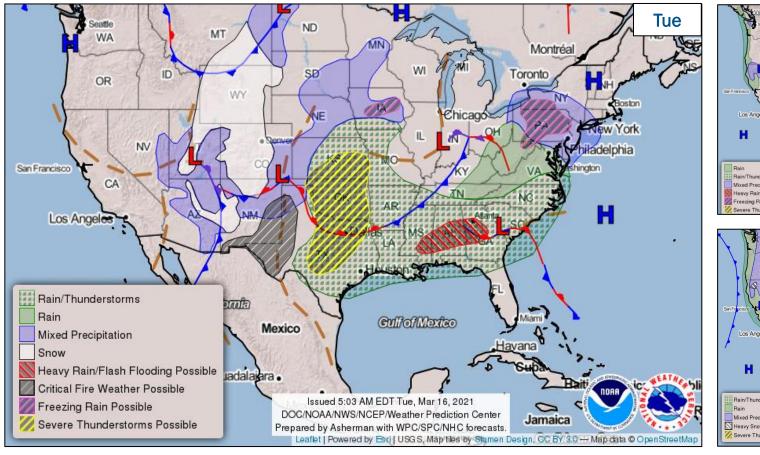

# **National Current Ops / Monitoring**

| New Significant Incidents / Ongoing Ops:  COVID-19 | <ul> <li>Hazard Monitoring:         <ul> <li>Critical fire weather – Southwest and Southern Plains</li> <li>Severe thunderstorms possible – Southern/Central Plains</li> </ul> </li> <li>Freezing rain possible – Middle Mississippi Valley; Great Lakes to Central Appalachians and Mid-Atlantic</li> <li>Heavy rain and flash flooding possible – Lower Mississippi Valley to Southeast</li> </ul> |
|----------------------------------------------------|------------------------------------------------------------------------------------------------------------------------------------------------------------------------------------------------------------------------------------------------------------------------------------------------------------------------------------------------------------------------------------------------------|
| Disaster Declaration Activity: ■ None              | Event Monitoring: None                                                                                                                                                                                                                                                                                                                                                                               |