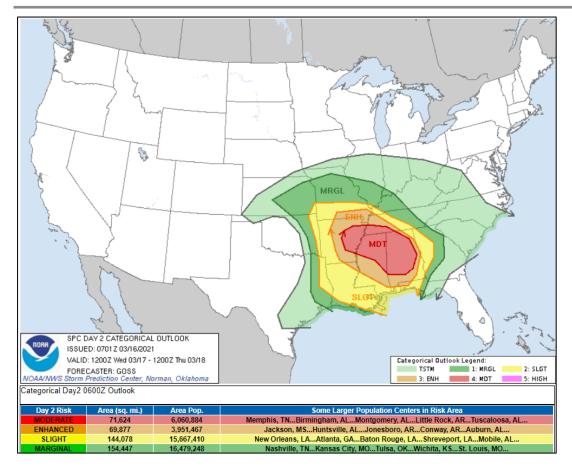

ation:</u> A major snowstorm over the weekend forced highway closures in CO and WY. Most of I-70 and I-25 were closed in CO but were expected to re-open by last night or today, and most of I-80 and I-25 were closed in WY and were expected to re-open by last night.

- CO & WY: Inbound deliveries of Moderna and Pfizer delayed until at least today
- CO: Rescheduled appointments to the 19<sup>th</sup> and 22<sup>nd</sup>
- WY:
  - At least 37.5% (possibly as high as 46%) of the state's population cancelled and rescheduled vaccination appointments
  - Most of the cancellations were in 8 counties: Laramie, Albany,
     Carbon, Goshen, Platte, Niobrara, Converse, and Natrona





#### **National Weather Forecast**









#### **Severe Weather Outlook**





## **Severe Weather Outlook Day 2**





**Categorical Outlook** 



#### **Probabilistic Outlook**

### **Severe Weather Outlook Day 3**





**Categorical Outlook** 



#### **Probabilistic Outlook**

### **Precipitation & Excessive Rainfall**







#### **Space Weather Outlook**

|               | Space Weather Activity | Geomagnetic Storms | Solar<br>Radiation | Radio<br>Blackouts |
|---------------|------------------------|--------------------|--------------------|--------------------|
| Past 24 Hours | Minor                  | None               | None               | None               |
| Next 24 Hours | None                   | None               | None               | None               |

For further information on NOAA Space Weather Scales refer to: <a href="http://www.swpc.noaa.gov/noaa-scales-explanation">http: