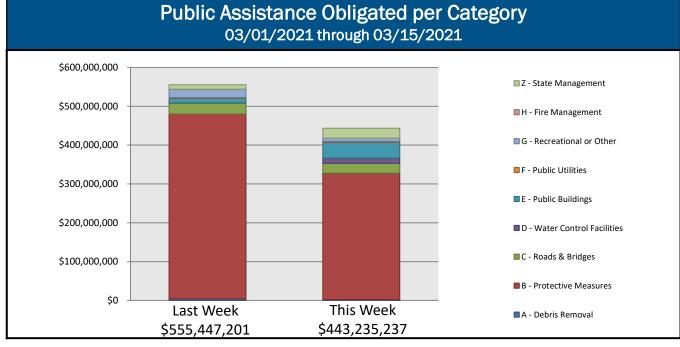

#### **Public Assistance Grant Program**

|                            | PA Project Worksheets Obligated in past week, as of 03/15/2021 at 1500 ET |                            |                        |                                       |              |             |                        |                         |                 |                  |
|----------------------------|---------------------------------------------------------------------------|----------------------------|------------------------|---------------------------------------|--------------|-------------|------------------------|-------------------------|-----------------|------------------|
|                            | Emergei                                                                   | ncy Work                   | rk Permanent Work      |                                       |              |             |                        |                         |                 |                  |
| PA Category                | A - Debris<br>Removal                                                     | B - Protective<br>Measures | C - Roads &<br>Bridges | I I I I I I I I I I I I I I I I I I I |              |             | H - Fire<br>Management | Z - State<br>Management | Total           |                  |
| Number Of PWs<br>Obligated | 31                                                                        | 217                        | 89                     | 10                                    | 82           | 19          | 30                     | 0                       | 68              | 546              |
| Federal Share<br>Obligated | \$2,188,274                                                               | \$325,600,142              | \$25,428,976           | \$13,162,748                          | \$40,854,602 | \$2,303,056 | \$8,319,522            | \$0                     | \$25,377,918.68 | \$443,235,237.02 |

#### COVID-19 Obligated as of 03/15/21

Total Public Assistance Obligated: \$16,036,684,634.00

#### This weeks PA Highlights

- In 4488-NJ
  - \$108 Million obligated for Category B Protective Measures
- In 4512-VA
  - \$51 Million obligated for Category B Protective Measures
- In 4498-C0
  - \$47 Million obligated for Category B Protective Measures