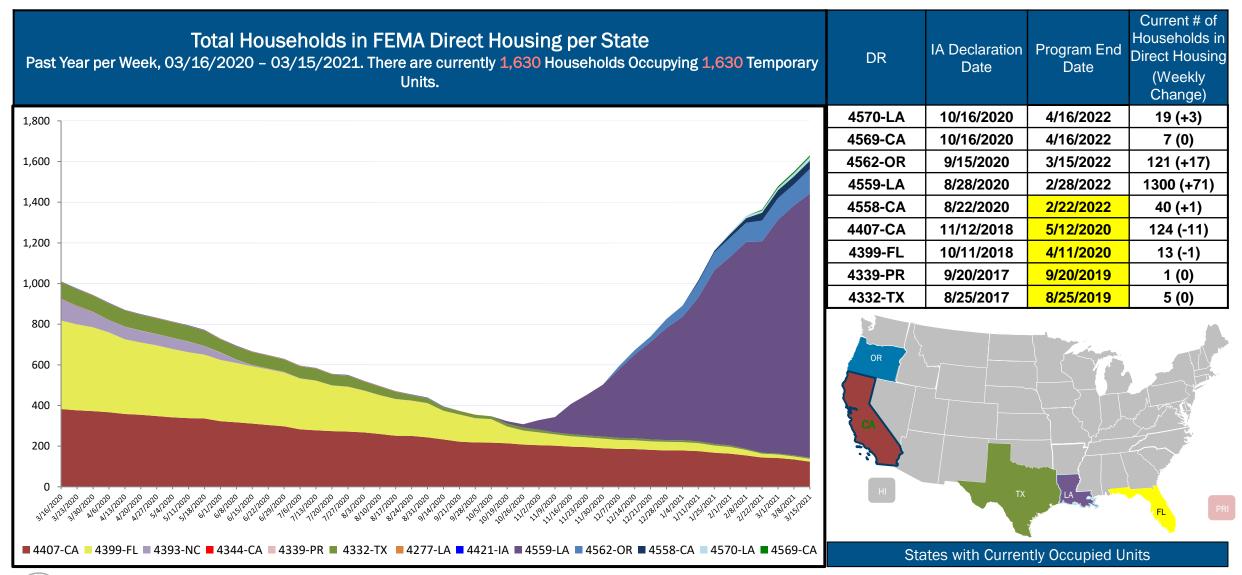

| 30                     | 0                       | 68              | 546              |
| Federal Share<br>Obligated | \$2,188,274                                                               | \$325,600,142              | \$25,428,976           | \$13,162,748                          | \$40,854,602 | \$2,303,056 | \$8,319,522            | \$0                     | \$25,377,918.68 | \$443,235,237.02 |



#### COVID-19 Obligated as of 03/15/21

Total Public Assistance Obligated: \$16,036,684,634.00

#### This weeks PA Highlights

- In 4488-NJ
  - \$108 Million obligated for Category B Protective Measures
- In 4512-VA
  - \$51 Million obligated for Category B Protective Measures
- In 4498-C0
  - \$47 Million obligated for Category B Protective Measures



#### **Direct Housing**





#### **NPSC Call Activity**

| NPSC Call Activity in the Past Week 03/07/2021 through 03/13/2021 |        |        |  |  |  |  |
|-------------------------------------------------------------------|--------|--------|--|--|--|--|
| Call Type Projected Calls Actual Ca                               |        |        |  |  |  |  |
| Registration Intake:                                              | 12,929 | 12,993 |  |  |  |  |
| Helpline:                                                         | 46,580 | 47,084 |  |  |  |  |
| Combined: 59,509 60,077                                           |        |        |  |  |  |  |





# **Individual Assistance Activity**

|                  | Individuals and Hous              |                        |                    |