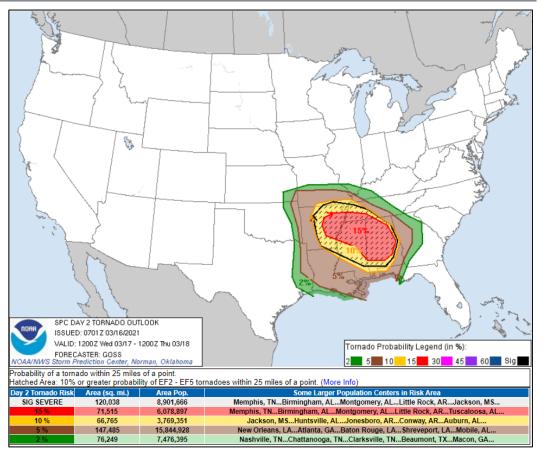

ion:</u> A major snowstorm over the weekend forced highway closures in CO and WY. Most of I-70 and I-25 were closed in CO but were expected to re-open by last night or today, and most of I-80 and I-25 were closed in WY and were expected to re-open by last night.

- CO & WY: Inbound deliveries of Moderna and Pfizer delayed until at least today
- CO: Rescheduled appointments to the 19<sup>th</sup> and 22<sup>nd</sup>
- WY:
  - At least 37.5% (possibly as high as 46%) of the state's population cancelled and rescheduled vaccination appointments
  - Most of the cancellations were in 8 counties: Laramie, Albany,
     Carbon, Goshen, Platte, Niobrara, Converse, and Natrona





#### **National Weather Forecast**









#### **Severe Weather Outlook**





## **Severe Weather Outlook Day 2**





**Categorical Outlook** 



#### **Probabilistic Outlook**

### **Severe Weather Outlook Day 3**





**Categorical Outlook** 



#### **Probabilistic Outlook**

### **Precipitation & Excessive Rainfall**







#### **Space Weather Outlook**

|               | Space Weather Activity | Geomagnetic Storms | Solar<br>Radiation | Radio<br>Blackouts |
|---------------|------------------------|--------------------|--------------------|--------------------|
| Past 24 Hours | Minor                  | None               | None               | None               |
| Next 24 Hours | None                   | None               | None               | None               |

For further information on NOAA Space Weather Scales refer to: <a href="http://www.swpc.noaa.gov/noaa-scales-explanation">http://