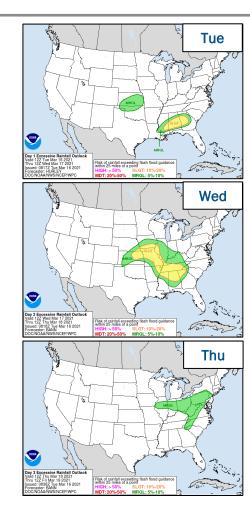

ed in WY and were expected to re-open by last night.

- CO & WY: Inbound deliveries of Moderna and Pfizer delayed until at least today
- CO: Rescheduled appointments to the 19<sup>th</sup> and 22<sup>nd</sup>
- WY:
  - At least 37.5% (possibly as high as 46%) of the state's population cancelled and rescheduled vaccination appointments
  - Most of the cancellations were in 8 counties: Laramie, Albany,
     Carbon, Goshen, Platte, Niobrara, Converse, and Natrona





#### **National Weather Forecast**









#### **Severe Weather Outlook**





## **Severe Weather Outlook Day 2**





**Categorical Outlook** 



#### **Probabilistic Outlook**

### **Severe Weather Outlook Day 3**





**Categorical Outlook** 



#### **Probabilistic Outlook**

### **Precipitation & Excessive Rainfall**







#### **Space Weather Outlook**

|               | Space Weather Activity | Geomagnetic Storms | Solar<br>Radiation | Radio<br>Blackouts |
|---------------|------------------------|--------------------|--------------------|--------------------|
| Past 24 Hours | Minor                  | None               | None               | None               |
| Next 24 Hours | None                   | None               | None               | None               |

For further information on NOAA Space Weather Scales refer to: <a href="http://www.swpc.noaa.gov/noaa-scales-explanation">http://www.swpc.noaa.gov/noaa-scales-explanation</a>
For further information on Sunspot Activity refer to: <a href="https://www.swpc.noaa.gov/phenomena/sunspotssolar-cycle">https://www.swpc.noaa.gov/phenomena/sunspots