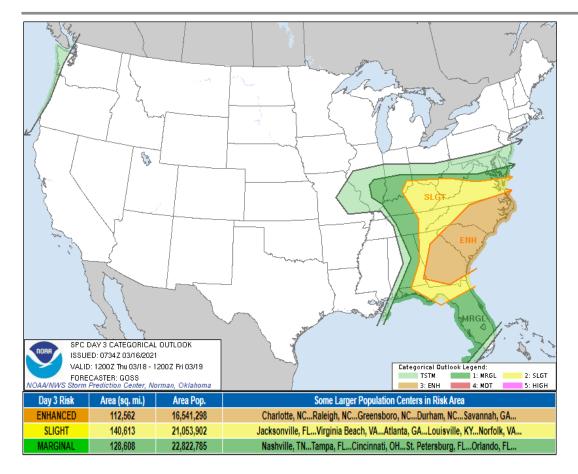

-25 were closed in CO but were expected to re-open by last night or today, and most of I-80 and I-25 were closed in WY and were expected to re-open by last night.

- CO & WY: Inbound deliveries of Moderna and Pfizer delayed until at least today
- CO: Rescheduled appointments to the 19<sup>th</sup> and 22<sup>nd</sup>
- WY:
  - At least 37.5% (possibly as high as 46%) of the state's population cancelled and rescheduled vaccination appointments
  - Most of the cancellations were in 8 counties: Laramie, Albany,
     Carbon, Goshen, Platte, Niobrara, Converse, and Natrona





#### **National Weather Forecast**









#### **Severe Weather Outlook**





## **Severe Weather Outlook Day 2**





**Categorical Outlook** 



#### **Probabilistic Outlook**

### **Severe Weather Outlook Day 3**





**Categorical Outlook** 



#### **Probabilistic Outlook**

### **Precipitation & Excessive Rainfall**







#### **Space Weather Outlook**

|               | Space Weather Activity | Geomagnetic Storms | Solar<br>Radiation | Radio<br>Blackouts |
|---------------|------------------------|--------------------|--------------------|--------------------|
| Past 24 Hours | Minor                  | None               | None               | None               |
| Next 24 Hours | None                   | None               | None               | None               |

For further information on NOAA Space Weather Scales refer to: <a href="http://www.swpc.noaa.gov/noaa-scales-explanation">http://www.swpc.noaa.gov/noaa-scales-explanation</a>
For further information on Sunspot Activity refer to: