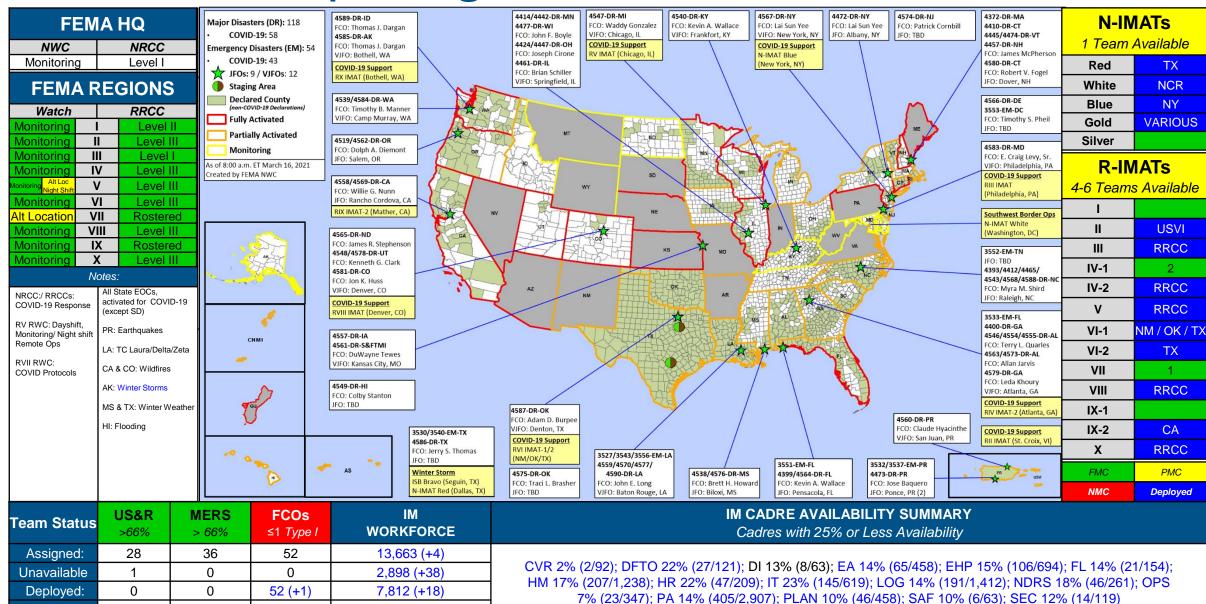

#### **FEMA Common Operating Picture**

**22%** / 2,953 (-52)

Available:

27

36

0(-1)