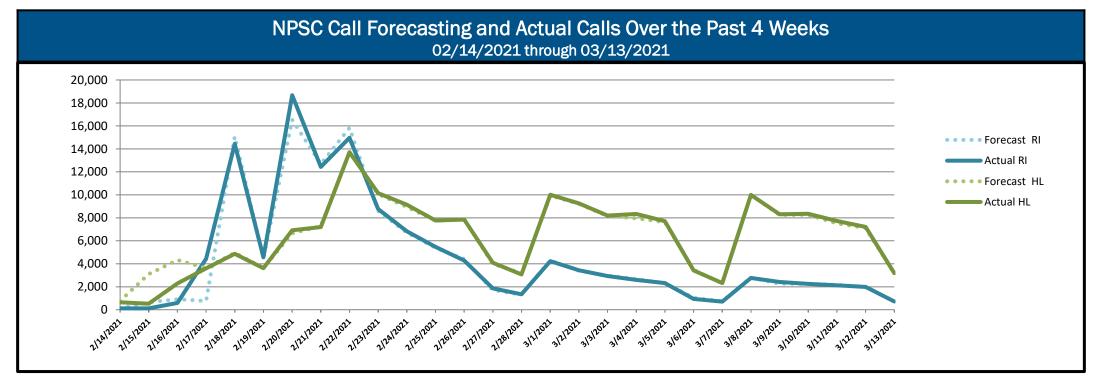

#### **NPSC Call Activity**

| NPSC Call Activity in the Past Week 03/07/2021 through 03/13/2021 |        |        |  |  |  |  |
|-------------------------------------------------------------------|--------|--------|--|--|--|--|
| Call Type Projected Calls Actual Ca                               |        |        |  |  |  |  |
| Registration Intake:                                              | 12,929 | 12,993 |  |  |  |  |
| Helpline:                                                         | 46,580 | 47,084 |  |  |  |  |
| Combined: 59,509 60,077                                           |        |        |  |  |  |  |