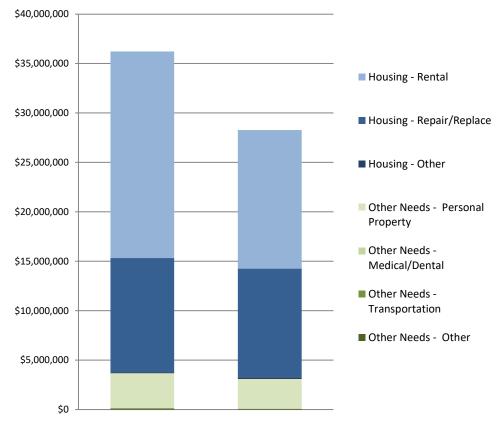

# IHP Approved per Category in the Past 2 Weeks - 03/01/2021 through 03/15/2021

Helping people before, during, and after disasters.