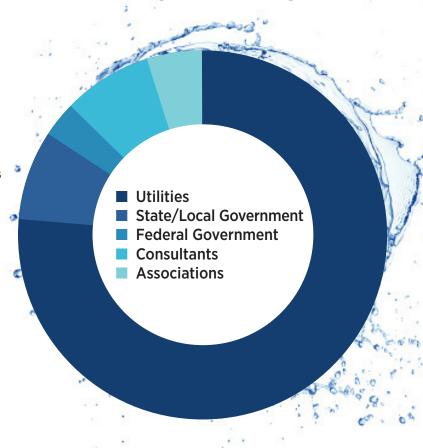

#### **MEMBERSHIP BREAKDOWN**

#### WHAT IS WATERISAC?

The Water Information Sharing Analysis Center (WaterISAC) is the gateway to cyber and physical threat information and best practices for the water and wastewater sector. Membership includes 3,400 active users across more than 500 water sector utilities and companies serving 221 million Americans and consumers in Canada, Australia, and New Zealand.